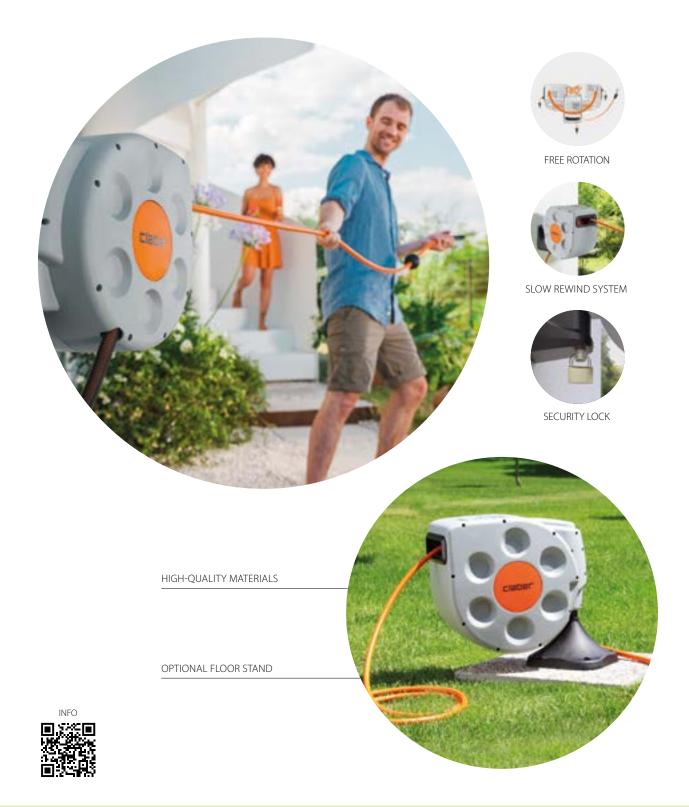

# ROTOROLL® EVOLUTION

The Rotoroll Evolution makes watering your garden a joy, thanks to its innovative features and unmistakeable Claber quality. With its practical wall mount, Rotoroll is ready to use. Free 180° rotation means the hose unwinds smoothly in any direction, to ensure maximum comfort every time. Once you are done, the hose rewinds back up quickly and tidily, with no effort at all, thanks to the new automatic SLOW REWIND mechanism. High-quality materials that are resistant to knocks and exposure to sunlight make Rotoroll Evolution the perfect hose reel for any garden, large or small, as well as for your patio.

## **ROTOROLL EVOLUTION 20 m**

A hose reel with an exclusive automatic rewind mechanism, "Slow Rewind", for safe and easy use. Ready to use with 20 m of special non-deformable hose with an anti-friction surface for smooth, quick rewinding. It is made from materials resistant to impact and sunlight, to ensure maximum durability.

The reinforced resin wall support with a rustproof aluminium pin allows the hose reel to swing through 180° towards the direction of use.

This avoids the hose being bent or obstructed. It is equipped with an extension hose to connect it to a tap (1,5 m length), a 3/4" (20-27 mm) tap connector, automatic couplings and a spray nozzle.

It comes complete with a wall support, screws and plugs for wall mounting.

| code<br>8696 | packaging qty | y pack size (cm)<br>49 x 26.5 x 38 | box size (cm)<br>49 x 26.5 x 38 | volume (m³)<br>0.050 | weight (kg)<br>9.50 | pcs/pallet<br>12 | 8    <b>    1    1    1    1    1    1    </b> |
|--------------|---------------|------------------------------------|---------------------------------|----------------------|---------------------|------------------|------------------------------------------------|
| 8696         |               | 49 x 26,5 x 38                     | 49 x 26,5 x 38                  | 0,050                | 9,50                | 12               | 8"000625"086962"                               |