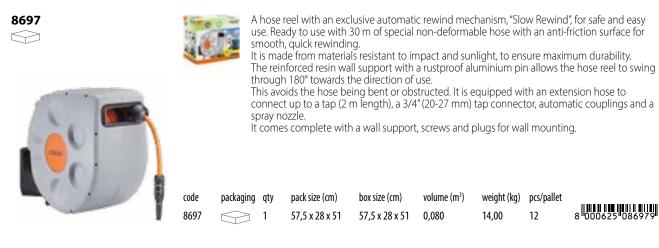

## **ROTOROLL EVOLUTION 20 m**

A hose reel with an exclusive automatic rewind mechanism, "Slow Rewind", for safe and easy use. Ready to use with 20 m of special non-deformable hose with an anti-friction surface for smooth, quick rewinding. It is made from materials resistant to impact and sunlight, to ensure maximum durability.

The reinforced resin wall support with a rustproof aluminium pin allows the hose reel to swing through 180° towards the direction of use.

This avoids the hose being bent or obstructed. It is equipped with an extension hose to connect it to a tap (1,5 m length), a 3/4" (20-27 mm) tap connector, automatic couplings and a spray nozzle.

It comes complete with a wall support, screws and plugs for wall mounting.

| code<br>8696 | packaging qty | y pack size (cm)<br>49 x 26.5 x 38 | box size (cm)<br>49 x 26.5 x 38 | volume (m³)<br>0.050 | weight (kg)<br>9.50 | pcs/pallet<br>12 | 8    <b>    1    1    1    1    1    1    </b> |
|--------------|---------------|------------------------------------|---------------------------------|----------------------|---------------------|------------------|------------------------------------------------|
| 8696         |               | 49 x 26,5 x 38                     | 49 x 26,5 x 38                  | 0,050                | 9,50                | 12               | 8"000625"086962"                               |