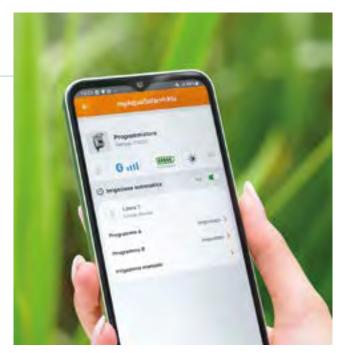

# With myAquaSolar, you can program sustainable irrigation programmes from your smartphone (from page 96).

COMBINE PLANTS IN DIFFERENT COLOURS AND HEIGHTS TO CREATE MOVEMENT