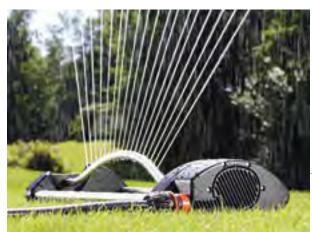

The sprinklers are lightweight yet sturdy, designed to last over time and handy to adjust.

This makes them perfect for any garden or green space. Our hoses are made of first choice materials and can be used with our extensive range of hose reels, helping you move freely around your garden.

#### AN AQUATIC DELIGHT

Static, rotating, oscillating and pulsating sprinklers guarantee perfectly calibrated and even irrigation across the lawn, creating pleasant water patterns with a light rain effect.