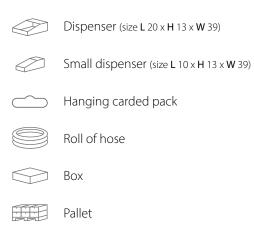

We have redesigned the packaging for our products, replacing plastic parts with more sustainable FSC<sup>®</sup> cardboard and rethinking the shapes and sizes. Where we need the window to be see-through, we use cellulose, so our packaging is 100% recyclable.

## MORE SUSTAINABLE PACKAGING, THAT LOOKS BETTER TOO

This was the perfect opportunity to overhaul our graphic design too, giving it a practical, contemporary feel. Intuitive images and multimedia links make our products easy to assemble and use. Fresh new graphics make the products stand out on the shelf.