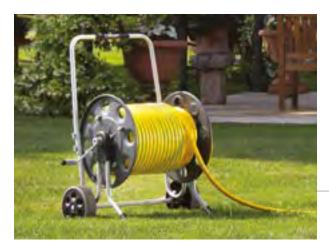

The sprinklers are lightweight yet sturdy, designed to last over time and handy to adjust.

This makes them perfect for any garden or green space. Our hoses are made of first choice materials and can be used with our extensive range of hose reels, helping you move freely around your garden.

#### WHEN EVERYTHING TURNS OUT RIGHT

Practical, lightweight and sturdy, Claber hose reels and carts have one sole purpose: making your life in the garden easier every day.