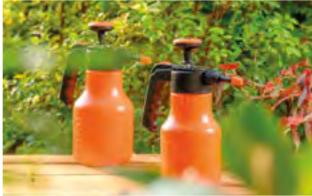

# The sprayer bringing high quality and new features to every home and garden

Claber has paid attention to every little detail, making this multifunctional must-have product even more versatile and easier to use.

Available in 1,5- or 2-litre versions, Claber sprayers are both robust and lightweight. Its advanced ergonomics and a handy continuous jet button make it easy to hold and mean it won't tire you out, even during prolonged use.

The jet can be concentrated or nebulised and flows continuously, even when angled or flipped over.

Use with water or fertilisers and other additives for many different situations, stress free. The adjustable ring nut allows you to mark and keep your preferred solution. The sprayer you can't do without.