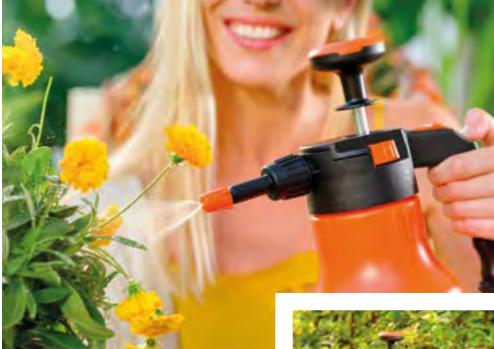

# The sprayer bringing high quality and new features to every home and garden

Claber has paid attention to every little detail, making this multifunctional must-have product even more versatile and easier to use.

Available in 1,5- or 2-litre versions, Claber sprayers are both robust and lightweight. Its advanced ergonomics and a handy continuous jet button make it easy to hold and mean it won't tire you out, even during prolonged use.

The jet can be concentrated or nebulised and flows continuously, even when angled or flipped over.

Use with water or fertilisers and other additives for many different situations, stress free. The adjustable ring nut allows you to mark and keep your preferred solution. The sprayer you can't do without.

JET LOCK FOR CONTINUOUS IRRIGATION

DISCOVER THE FEATURES OF THE NEW SPRAYERS ON PAGE 68