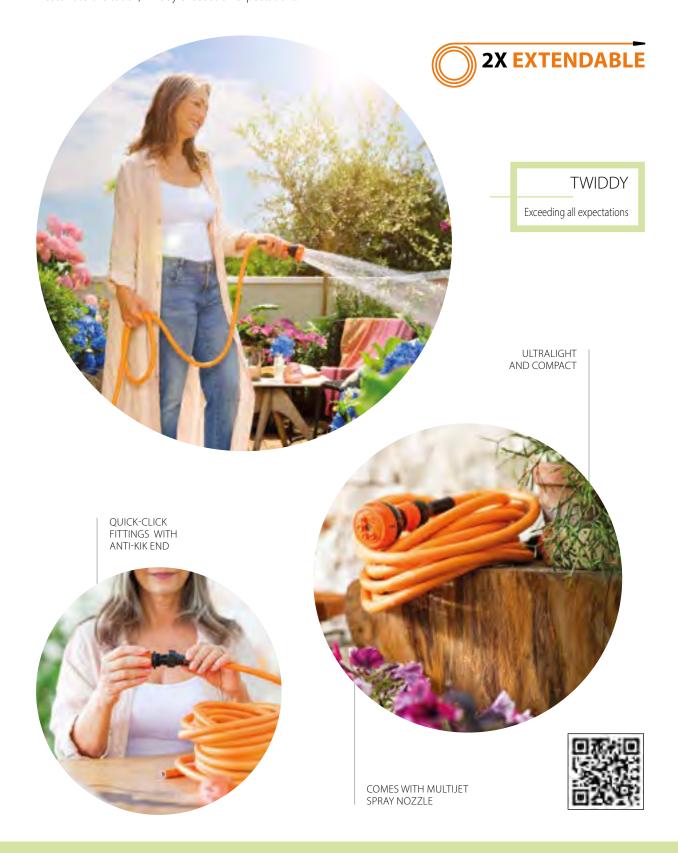

## TWIDDY

Practical, light, convenient... we could go on, but it's when you turn on the tap that Twiddy outdoes itself. Because Claber's new extendable hose doubles in length when water passes through it, to reach any point you want. It can be handled without ever getting twisted, thanks to the special technology and the anti-kink fittings. Pleasant to the touch, Twiddy exceeds all expectations.

Extendable hose with accessories. As water flows through the hose, it extends to up to twice its length at the ideal pressure of 3 bar - max. length 15 m). After use it shrinks back by itself to its original size. Super-light, it's ideal for non-intensive uses like camping, sailing, gardens and terraces. Quick-Click fittings with anti-kink flexible end for easy use in any direction. Resistant to UV rays. Multifunction spray nozzle featuring 5 patterns: shower, jet, mist, cone and flat (+ 1 OFF). Working temperature from -10 to + 50°C. Max. working pressure: 5 bar.