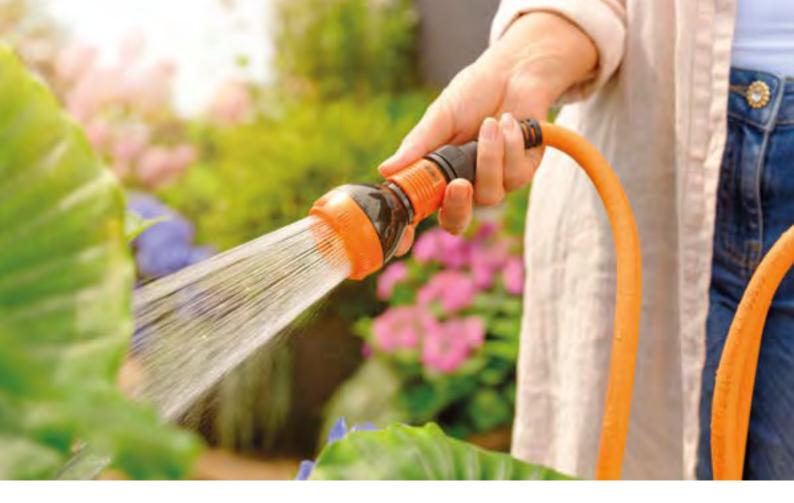

Extendable hose with accessories. As water flows through the hose, it extends to up to twice its length at the ideal pressure of 3 bar - max. length 15 m). After use it shrinks back by itself to its original size. Super-light, it's ideal for non-intensive uses like camping, sailing, gardens and terraces. Quick-Click fittings with anti-kink flexible end for easy use in any direction. Resistant to UV rays. Multifunction spray nozzle featuring 5 patterns: shower, jet, mist, cone and flat (+ 1 OFF). Working temperature from -10 to + 50°C. Max. working pressure: 5 bar.